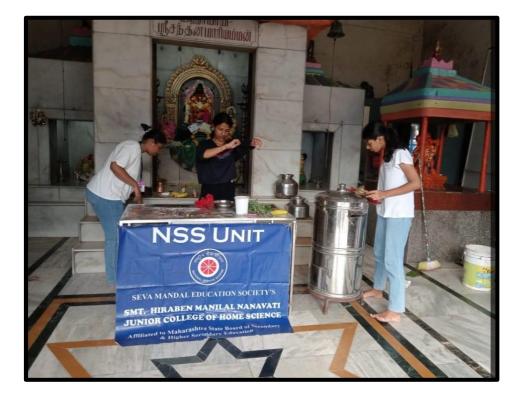

# SMT. HIRABEN MANILAL NANAVATI JUNIOR COLLEGE OF HOME SCIENCE

#### ADDRESS BY PRINCIPAL DR.MALA PANDURANG



#### N.S.S. ACTIVITIES





#### AIDS – RED RIBBON FORMATION

#### BREAST FEEDING AWARENESS WEEK

#### TEACHERS DAY CELEBRATIONS



#### CULTURAL ACTIVITIES





#### FRESHER'S MEET

#### **BEST WISHES PARTY**

### STUDENT PICNIC - WET AND JOY LONAVALA





## PICNIC

#### **EXCURSION**

# NUTRI MELA DR. B M N COLLEGE MATUNGA





## VISIT

NSS ACTIVITY

# CLEANLINESS DRIVE AT MAHIM TEMPLE



#### AZADI KA AMRIT MAHOTSAV



### LANGUAGE CLUB ACTIVITIES





#### LANGUAGE CLUB ACTIVITIES





## SPORTS ACTIVITIES





#### SPORTS ACTIVITIES





# SPORTS ACHIEVEMENT FYJC BEST CLASS

# SPORTS ACHIEVEMENT FYJC STUDENT AWARD FOR MAXIMUM PARTICIPATION AND WINNER





#### KARATE SELF DEFENSE









# YOGA

# SPECIAL ACTIVITIES 1.NUTRI KHICHADI





# SPECIAL ACTIVITIES 2.MUMBAI DARSHAN



# SPECIAL ACTIVITIES 3.PARIKSHA PE CHARCHA





Mumbai, Maharashtra, India 338, Rafi Ahmed Kidwai Rd, Matunga East, Mumbai, Maharashtra 400019, India Lat 19.028574° Long 72.859636° 27/01/23 12:01 PM GMT +05:30

#### SEMINAR AND WORKSHOP





Rangoli demonstration by Mrs. Ahilya Mali

#### CAREER COUNSELLING

#### SCHOOL COUNSELLING





#### STUDENT ACTIVITY





#### **BEST OUT OF WASTE**

# E