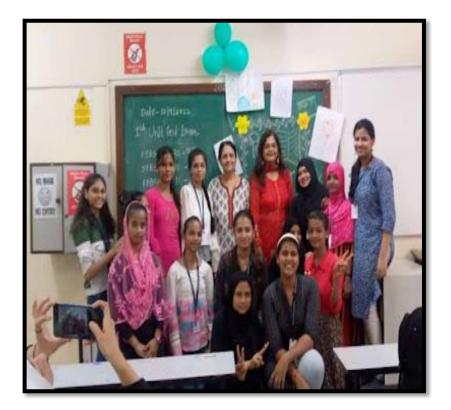

# SMT. HIRABEN MANILAL NANAVATI JUNIOR COLLEGE OF HOME SCIENCE

#### ADDRESS BY PRINCIPAL DR.MALA PANDURANG



#### N.S.S. ACTIVITIES





#### AIDS – RED RIBBON FORMATION

#### BREAST FEEDING AWARENESS WEEK

#### TEACHERS DAY CELEBRATIONS



#### CULTURAL ACTIVITIES





#### FRESHER'S MEET

#### **BEST WISHES PARTY**

### STUDENT PICNIC - WET AND JOY LONAVALA





## PICNIC

#### **EXCURSION**

# NUTRI MELA DR. B M N COLLEGE MATUNGA





## VISIT

NSS ACTIVITY

# CLEANLINESS DRIVE AT MAHIM TEMPLE



#### AZADI KA AMRIT MAHOTSAV



### LANGUAGE CLUB ACTIVITIES





#### LANGUAGE CLUB ACTIVITIES





## SPORTS ACTIVITIES





#### SPORTS ACTIVITIES





# SPORTS ACHIEVEMENT FYJC BEST CLASS

# SPORTS ACHIEVEMENT FYJC STUDENT AWARD FOR MAXIMUM PARTICIPATION AND WINNER





#### KARATE SELF DEFENSE









# YOGA

# SPECIAL ACTIVITIES 1.NUTRI KHICHADI





# SPECIAL ACTIVITIES 2.MUMBAI DARSHAN



# SPECIAL ACTIVITIES 3.PARIKSHA PE CHARCHA





Mumbai, Maharashtra, India 338, Rafi Ahmed Kidwai Rd, Matunga East, Mumbai, Maharashtra 400019, India Lat 19.028574° Long 72.859636° 27/01/23 12:01 PM GMT +05:30

#### SEMINAR AND WORKSHOP





Rangoli demonstration by Mrs. Ahilya Mali

#### CAREER COUNSELLING

#### SCHOOL COUNSELLING





#### STUDENT ACTIVITY





#### **BEST OUT OF WASTE**

# EACH ONE SERVES ONE (Sandwich)

# STUDENT ACTIVITY PARTICIPATION IN