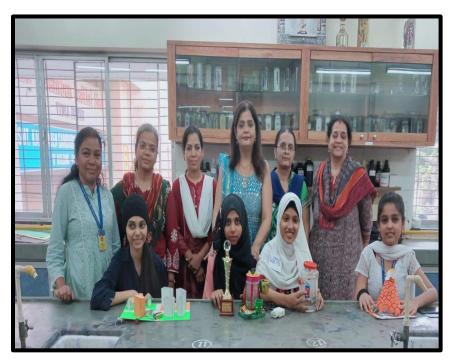

## SPORTS ACTIVITIES





#### SPORTS ACTIVITIES





# SPORTS ACHIEVEMENT FYJC BEST CLASS

# SPORTS ACHIEVEMENT FYJC STUDENT AWARD FOR MAXIMUM PARTICIPATION AND WINNER





#### KARATE SELF DEFENSE









# YOGA

# SPECIAL ACTIVITIES 1.NUTRI KHICHADI





# SPECIAL ACTIVITIES 2.MUMBAI DARSHAN



# SPECIAL ACTIVITIES 3.PARIKSHA PE CHARCHA





Mumbai, Maharashtra, India 338, Rafi Ahmed Kidwai Rd, Matunga East, Mumbai, Maharashtra 400019, India Lat 19.028574° Long 72.859636° 27/01/23 12:01 PM GMT +05:30

#### SEMINAR AND WORKSHOP





Rangoli demonstration by Mrs. Ahilya Mali

#### CAREER COUNSELLING

#### SCHOOL COUNSELLING





#### STUDENT ACTIVITY





#### **BEST OUT OF WASTE**

# EACH ONE SERVES ONE (Sandwich)

# STUDENT ACTIVITY PARTICIPATION IN INTER COLLEGIATE COMPETITION